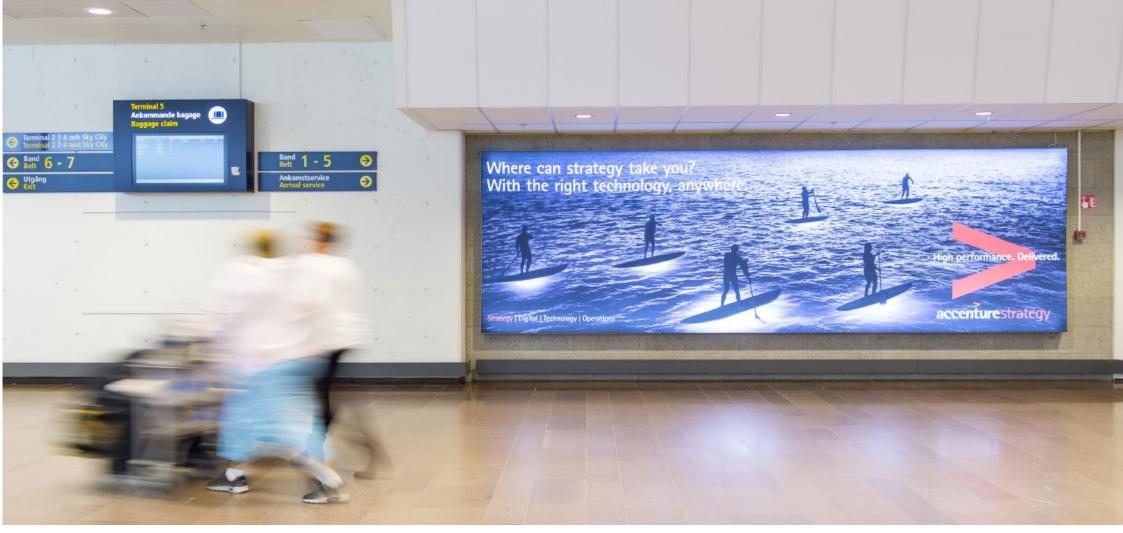

Airport Stockholm Arlanda

Location Lightbox with digital screens in arrival hall of terminal 5

Product Lightbox Name ARN-071

Number of faces 1

Format 6 000 x 2 000 mm

Gross price/month 120 000 SEK (based on 30 days)

#### Technical details:

Lightbox with digital screens in arrival hall of terminal 5, opposite the entrance into the arrival hall from gate area 1-24.

### Space visible/image area (for original production):

5 996 x 1 996 mm.

NOTE: no messages within 3 000 mm from the left hand side due to cut-out for digital screens.

### **Production dimensions (including construction):**

6 024 x 2 024 mm.

NOTE: no messages within 3 000 mm from the left hand side due to cut-out for digital screens.