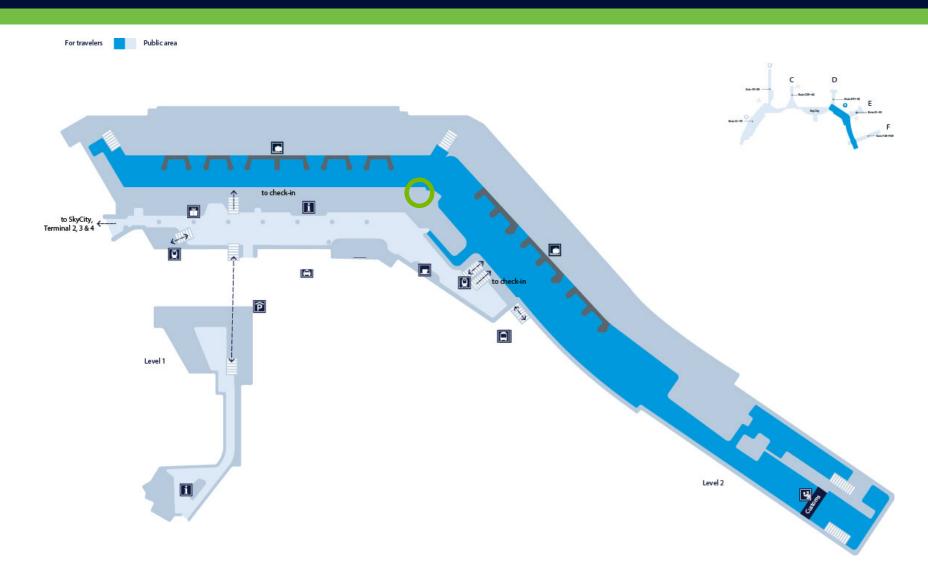

within 3 000 mm from the left hand side due to cut-out for digital screens.

### Material (All material must be fire-classified):

Polyester back-lit banner. B1 flammability class as per DIN 4102.

#### **Construction:**

Silicone edge, 14 x 3 mm, sewn to all boarders.

Note: cut-out for digital screen and construction of this.

# Packaging and marking:

The material must be clearly marked with the advertiser, campaignperiod, subject and indexnumber, as well as a picture of the subject. The material must also be clearly marked with the airport contact person.

#### **Production:**

Since it is complicated to produce this product, production may only be carried out by a printing firm with enough knowledge about these systems. Contact Swedavia for further information.

# Location

ARN-071